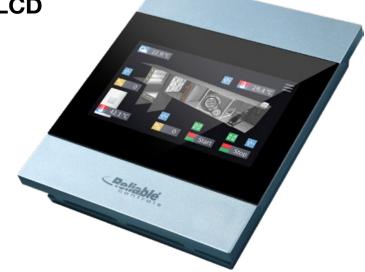

January 23, 2020

Reliable Controls releases EQUIPMENTview support for the MACH-ProView<sup>™</sup> LCD

Victoria, BC, Canada - Reliable Controls is pleased to announce the release of EQUIPMENTview support for its highly successful line of MACH-ProView LCD BACnet building controllers.

The new EQUIPMENTview feature further complements the many interactive aspects of the MACH-ProView LCD controller by providing you with the ability to display virtually any graphical user interface you can imagine.

# **EQUIPMENT**view provides the following functionality:

- Displays any background BMP, JPG, or PNG image on its full color, 480 x 272 pixel, wide guarter VGA (WQVGA) projective capacitive touch (PCAP) screen.
- Integrates over 700 2D and 3D animation assets from Reliable Controls' RC-GrafxSet graphical images and services software, including assets to communicate the status and performance of:
  - HVAC equipment.
  - <sup>o</sup> Lighting equipment.
  - <sup>o</sup> Security equipment.
  - o Manufacturing processes.
  - <sup>o</sup> Appliances.
  - <sup>o</sup> Hospitality services.
  - <sup>o</sup> Safety services.
  - <sup>o</sup> Energy dashboards.
  - <sup>o</sup> Comfort dashboards.
  - <sup>o</sup> Occupancy dashboards.
  - <sup>o</sup> Weather conditions.
  - ° Floorplans.
- Displays numerous properties and attributes of local and third-party BACnet objects.
- Supports editing object values and setting priorities to auto, manual, and timed override.
- Supports navigation links to local views, schedules, trend logs, and runtime logs.