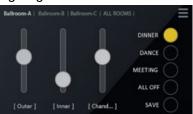

lays numerous properties and attributes of local and third-party BACnet objects.
- Supports editing object values and setting priorities to auto, manual, and timed override.
- Supports navigation links to local views, schedules, trend logs, and runtime logs.

Contact: Reliable Controls TEL: 250.475.2036

Email: info@reliablecontrols.com



Backed by an industry-recognized 5-year hardware warranty and a worldwide network of factory-certified Authorized Dealers, the Reliable Controls MACH-ProView LCD with EQUIPMENTview provides yet another way to empower you to easily and effectively optimize the energy, comfort, and safety of your built environment.

To learn more about Reliable Controls and the people and technology you can rely on, please visit:

www.reliablecontrols.com

#### Lighting:



## Security:



## Hospitality:



## Process: